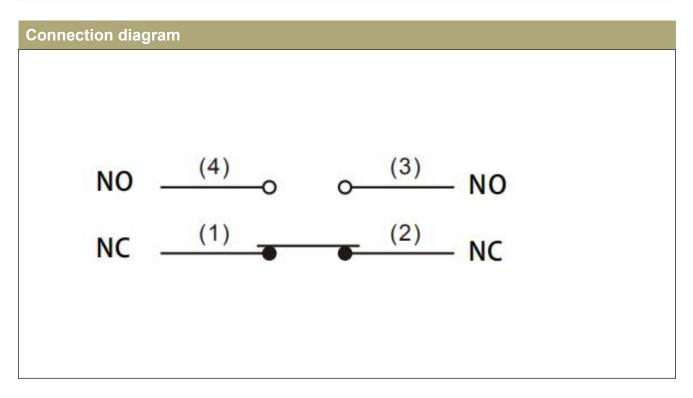

#### KJT-XWKA

- · Performance more steady due to specialized IC
- Rated Current::10A /250VAC
- Protection degree : IP66 (IEC)
- Operating Temperature : -40°C-+350°C
- Provide customized service

| Technical parameter   | ər                                                                        |
|-----------------------|---------------------------------------------------------------------------|
| Rated Current         | 10A /250VAC                                                               |
| Operating Speed       | 1mm-2m/s                                                                  |
| Operating Frequency   | Machinery:120times/minute                                                 |
|                       | Electric: 30times/minute                                                  |
| Contect Resistance    | <15 m $\Omega$ (mm) (initial stage)                                       |
| Insulation Resistance | >100Ohm (<500VDC)                                                         |
| Withstand<br>Voltage  | No connection between terminals. 1000VAC50/60Hz lasts 1 minute            |
|                       | Between the terminal and the contact. 2200VAC50/60Hz lasts 1 minute       |
|                       | Between terminal and no-load current metal. 2200VAC50/60Hz lasts 1 minute |
| Vibration             | Misoperation Endurance 10~55Hz,1.5mm double-amplitude                     |
| Impact                | Mechanical Endurance >1,000m/S <sup>2</sup> (>100G)                       |
|                       | Misoperation Endurance >300m/S <sup>2</sup> (>30G)                        |
| Temperature           | -40° C~+350° C                                                            |
| Humidity              | <95%RH                                                                    |
| Working Life          | Machinery: >15million times                                               |
|                       | Electric: >0.5million times                                               |
| Protection Degree     | IEC specification: IP66                                                   |