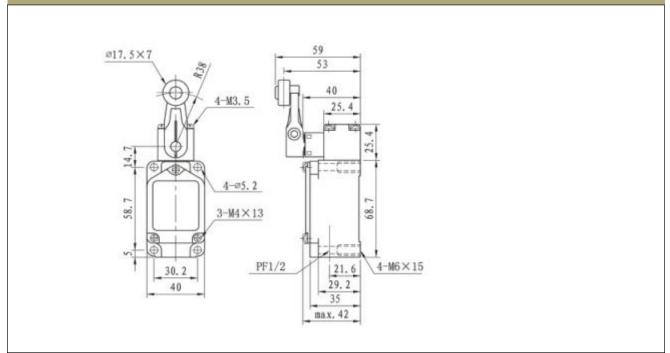

Mechanical Endurance >1,000m/S <sup>2</sup> (>100G)                       |
|                       | Misoperation Endurance >300m/S <sup>2</sup> (>30G)                        |
| Temperature           | -40° C~+350° C                                                            |
| Humidity              | <95%RH                                                                    |
| Working Life          | Machinery: >15million times                                               |
|                       | Electric: >0.5million times                                               |
| Protection Degree     | IEC specification: IP66                                                   |



## **KJT Sensors - KJT-XW Series**

### Limit Switch- AC Power Supplies

### KJT-XWKA

## Dimension drawing