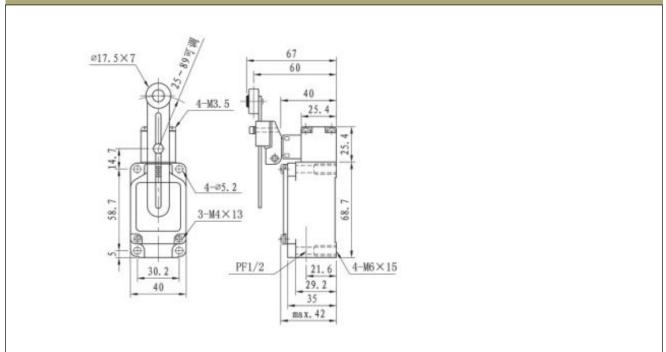

nical Endurance >1,000m/S <sup>2</sup> (>100G)                       |
|                       | Misoperation Endurance >300m/S <sup>2</sup> (>30G)                        |
| Temperature           | -40° C~+350° C                                                            |
| Humidity              | <95%RH                                                                    |
| Working Life          | Machinery: >15million times                                               |
|                       | Electric: >0.5million times                                               |
| Protection Degree     | IEC specification: IP66                                                   |



## **KJT Sensors - KJT-XW Series**

### Limit Switch- AC Power Supplies

#### KJT-XWKB

## **Dimension drawing**