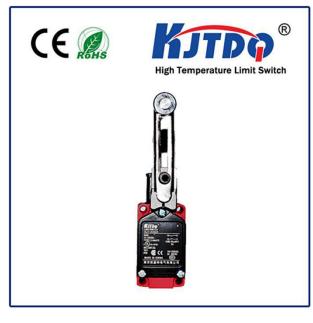

#### KJT-XWKB

- · Performance more steady due to specialized IC
- Rated Current::10A /250VAC
- Protection degree : IP66 (IEC)
- Operating Temperature : -40°C-+350°C
- Provide customized service

| Technical parameter   | ər                                                                        |
|-----------------------|---------------------------------------------------------------------------|
| Rated Current         | 10A /250VAC                                                               |
| Operating Speed       | 1mm-2m/s                                                                  |
| Operating Frequency   | Machinery:120times/minute                                                 |
|                       | Electric: 30times/minute                                                  |
| Contect Resistance    | <15 m $\Omega$ (mm) (initial stage)                                       |
| Insulation Resistance | >100Ohm (<500VDC)                                                         |
| Withstand<br>Voltage  | No connection between terminals. 1000VAC50/60Hz lasts 1 minute            |
|                       | Between the terminal and the contact. 2200VAC50/60Hz lasts 1 minute       |
|                       | Between terminal and no-load current metal. 2200VAC50/60Hz lasts 1 minute |
| Vibration             | Misoperation Endurance 10~55Hz,1.5mm double-amplitude                     |
| Impact                | Mechanical Endurance >1,000m/S <sup>2</sup> (>100G)                       |
|                       | Misoperation Endurance >300m/S <sup>2</sup> (>30G)                        |
| Temperature           | -40° C~+350° C                                                            |
| Humidity              | <95%RH                                                                    |
| Working Life          | Machinery: >15million times                                               |
|                       | Electric: >0.5million times                                               |
| Protection Degree     | IEC specification: IP66                                                   |

#### KJT-XWKB