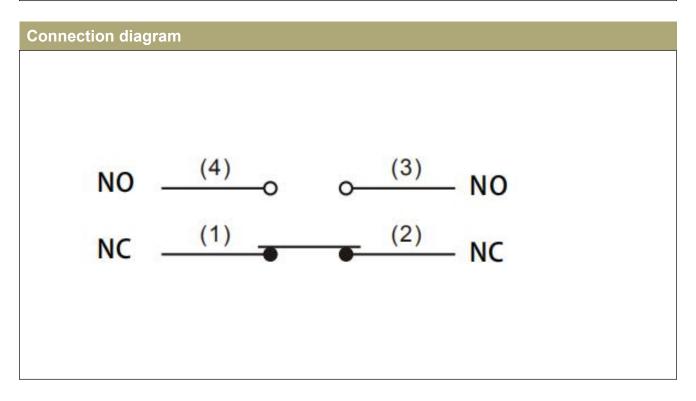

#### KJT-XWKB

- · Performance more steady due to specialized IC
- Rated Current::10A /250VAC
- Protection degree : IP66 (IEC)
- Operating Temperature : -40°C-+350°C
- Provide customized service

| Technical parameter   | ər                                                                        |
|-----------------------|---------------------------------------------------------------------------|
| Rated Current         | 10A /250VAC                                                               |
| Operating Speed       | 1mm-2m/s                                                                  |
| Operating Frequency   | Machinery:120times/minute                                                 |
|                       | Electric: 30times/minute                                                  |
| Contect Resistance    | <15 m $\Omega$ (mm) (initial stage)                                       |
| Insulation Resistance | >100Ohm (<500VDC)                                                         |
| Withstand<br>Voltage  | No connection between terminals. 1000VAC50/60Hz lasts 1 minute            |
|                       | Between the terminal and the contact. 2200VAC50/60Hz lasts 1 minute       |
|                       | Between terminal and no-load current metal. 2200VAC50/60Hz lasts 1 minute |
| Vibration             | Misoperation Endurance 10~55Hz,1.5mm double-amplitude                     |
| Impact                | Mechanical Endurance >1,000m/S <sup>2</sup> (>100G)                       |
|                       | Misoperation Endurance >300m/S <sup>2</sup> (>30G)                        |
| Temperature           | -40° C~+350° C                                                            |
| Humidity              | <95%RH                                                                    |
| Working Life          | Machinery: >15million times                                               |
|                       | Electric: >0.5million times                                               |
| Protection Degree     | IEC specification: IP66                                                   |