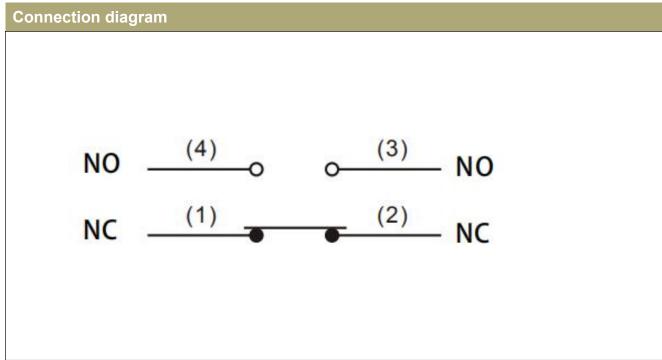

| Mechanical Endurance >1,000m/S <sup>2</sup> (>100G)                       |
|                       | Misoperation Endurance >300m/S <sup>2</sup> (>30G)                        |
| Temperature           | -40° C~+350° C                                                            |
| Humidity              | <95%RH                                                                    |
| Working Life          | Machinery: >15million times                                               |
|                       | Electric: >0.5million times                                               |
| Protection Degree     | IEC specification: IP66                                                   |



## **KJT Sensors - KJT-XW Series**

**Limit Switch- AC Power Supplies** 

**KJT-XWKC**