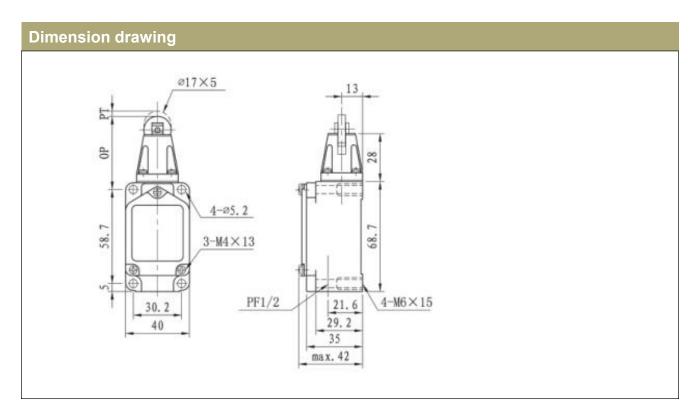

ct                | Mechanical Endurance >1,000m/S <sup>2</sup> (>100G)                       |
|                       | Misoperation Endurance >300m/S <sup>2</sup> (>30G)                        |
| Temperature           | -40° C~+350° C                                                            |
| Humidity              | <95%RH                                                                    |
| Working Life          | Machinery: >15million times                                               |
|                       | Electric: >0.5million times                                               |
| Protection Degree     | IEC specification: IP66                                                   |



## **KJT Sensors - KJT-XW Series**

**Limit Switch- AC Power Supplies** 

**KJT-XWKC**