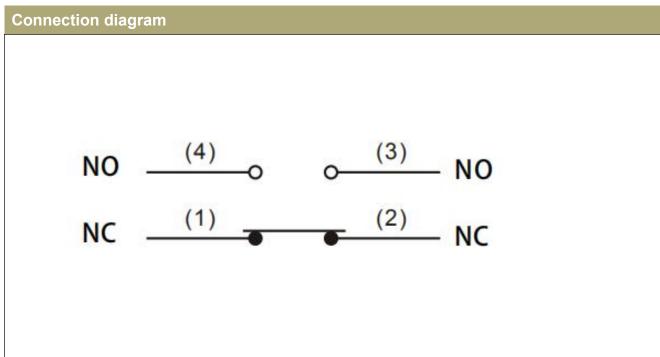

## **KJT-XWKG**

- Performance more steady due to specialized IC
- Rated Current::10A /250VAC
- Protection degree : IP66 (IEC)
- Operating Temperature : -40°C-+350°C
- Provide customized service

| Technical paramet     | er                                                                                                                                                                                                           |
|-----------------------|--------------------------------------------------------------------------------------------------------------------------------------------------------------------------------------------------------------|
| Rated Current         | 10A /250VAC                                                                                                                                                                                                  |
| Operating Speed       | 1mm-2m/s                                                                                                                                                                                                     |
| Operating Frequency   | Machinery:120times/minute  Electric: 30times/minute                                                                                                                                                          |
| Contect Resistance    | <15 m $\Omega$ (mm) (initial stage)                                                                                                                                                                          |
| Insulation Resistance | >100Ohm (<500VDC )                                                                                                                                                                                           |
| Withstand<br>Voltage  | No connection between terminals. 1000VAC50/60Hz lasts 1 minute Between the terminal and the contact. 2200VAC50/60Hz lasts 1 minute Between terminal and no-load current metal. 2200VAC50/60Hz lasts 1 minute |
| Vibration             | Misoperation Endurance 10~55Hz,1.5mm double-amplitude                                                                                                                                                        |
| Impact                | Mechanical Endurance >1,000m/S² (>100G) Misoperation Endurance >300m/S² (>30G)                                                                                                                               |
| Temperature           | -40° C~+350° C                                                                                                                                                                                               |
| Humidity              | <95%RH                                                                                                                                                                                                       |
| Working Life          | Machinery: >15million times  Electric: >0.5million times                                                                                                                                                     |
| Protection Degree     | IEC specification: IP66                                                                                                                                                                                      |