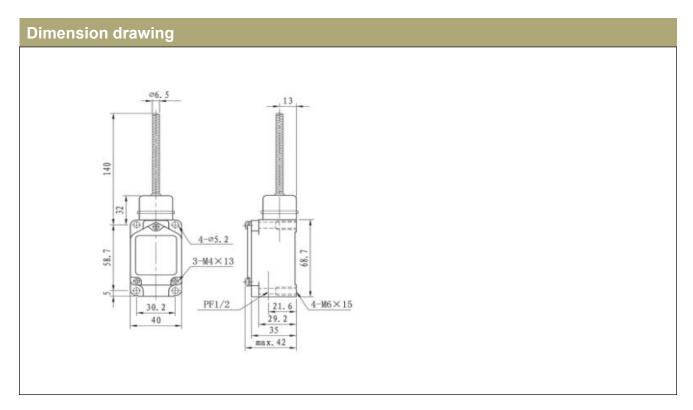

## **KJT-XWKG**

- Performance more steady due to specialized IC
- Rated Current::10A /250VAC
- Protection degree : IP66 (IEC)
- Operating Temperature : -40°C-+350°C
- Provide customized service

| Technical paramet     | er                                                                                                                                                                                                           |
|-----------------------|--------------------------------------------------------------------------------------------------------------------------------------------------------------------------------------------------------------|
| Rated Current         | 10A /250VAC                                                                                                                                                                                                  |
| Operating Speed       | 1mm-2m/s                                                                                                                                                                                                     |
| Operating Frequency   | Machinery:120times/minute  Electric: 30times/minute                                                                                                                                                          |
| Contect Resistance    | <15 m $\Omega$ (mm) (initial stage)                                                                                                                                                                          |
| Insulation Resistance | >100Ohm (<500VDC )                                                                                                                                                                                           |
| Withstand<br>Voltage  | No connection between terminals. 1000VAC50/60Hz lasts 1 minute Between the terminal and the contact. 2200VAC50/60Hz lasts 1 minute Between terminal and no-load current metal. 2200VAC50/60Hz lasts 1 minute |
| Vibration             | Misoperation Endurance 10~55Hz,1.5mm double-amplitude                                                                                                                                                        |
| Impact                | Mechanical Endurance >1,000m/S² (>100G) Misoperation Endurance >300m/S² (>30G)                                                                                                                               |
| Temperature           | -40° C~+350° C                                                                                                                                                                                               |
| Humidity              | <95%RH                                                                                                                                                                                                       |
| Working Life          | Machinery: >15million times  Electric: >0.5million times                                                                                                                                                     |
| Protection Degree     | IEC specification: IP66                                                                                                                                                                                      |