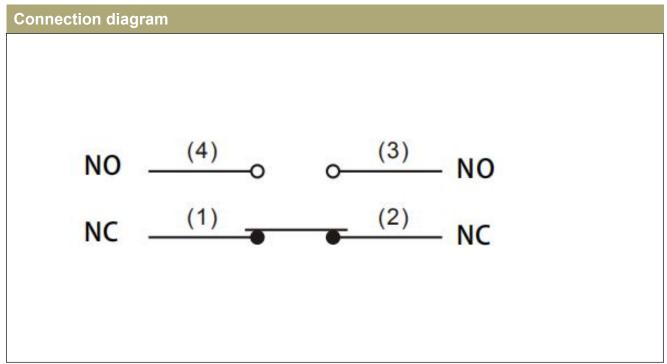

## **KJT-XWKH**

- Performance more steady due to specialized IC
- Rated Current::10A /250VAC
- Protection degree : IP66 (IEC)
- Operating Temperature : -40°C-+350°C
- Provide customized service

| Technical paramet     | er                                                                                                                                                                                                           |
|-----------------------|--------------------------------------------------------------------------------------------------------------------------------------------------------------------------------------------------------------|
| Rated Current         | 10A /250VAC                                                                                                                                                                                                  |
| Operating Speed       | 1mm-2m/s                                                                                                                                                                                                     |
| Operating Frequency   | Machinery:120times/minute  Electric: 30times/minute                                                                                                                                                          |
| Contect Resistance    | <15 m $\Omega$ (mm) (initial stage)                                                                                                                                                                          |
| Insulation Resistance | >100Ohm (<500VDC )                                                                                                                                                                                           |
| Withstand<br>Voltage  | No connection between terminals. 1000VAC50/60Hz lasts 1 minute Between the terminal and the contact. 2200VAC50/60Hz lasts 1 minute Between terminal and no-load current metal. 2200VAC50/60Hz lasts 1 minute |
| Vibration             | Misoperation Endurance 10~55Hz,1.5mm double-amplitude                                                                                                                                                        |
| Impact                | Mechanical Endurance >1,000m/S² (>100G) Misoperation Endurance >300m/S² (>30G)                                                                                                                               |
| Temperature           | -40° C~+350° C                                                                                                                                                                                               |
| Humidity              | <95%RH                                                                                                                                                                                                       |
| Working Life          | Machinery: >15million times  Electric: >0.5million times                                                                                                                                                     |
| Protection Degree     | IEC specification: IP66                                                                                                                                                                                      |