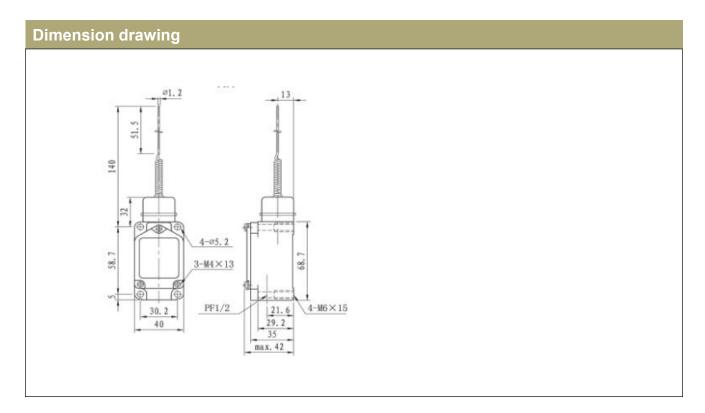

## **KJT-XWKH**

- Performance more steady due to specialized IC
- Rated Current::10A /250VAC
- Protection degree : IP66 (IEC)
- Operating Temperature : -40°C-+350°C
- Provide customized service

| Technical paramet     | er                                                                                                                                                                                                           |
|-----------------------|--------------------------------------------------------------------------------------------------------------------------------------------------------------------------------------------------------------|
| Rated Current         | 10A /250VAC                                                                                                                                                                                                  |
| Operating Speed       | 1mm-2m/s                                                                                                                                                                                                     |
| Operating Frequency   | Machinery:120times/minute  Electric: 30times/minute                                                                                                                                                          |
| Contect Resistance    | <15 m $\Omega$ (mm) (initial stage)                                                                                                                                                                          |
| Insulation Resistance | >100Ohm (<500VDC )                                                                                                                                                                                           |
| Withstand<br>Voltage  | No connection between terminals. 1000VAC50/60Hz lasts 1 minute Between the terminal and the contact. 2200VAC50/60Hz lasts 1 minute Between terminal and no-load current metal. 2200VAC50/60Hz lasts 1 minute |
| Vibration             | Misoperation Endurance 10~55Hz,1.5mm double-amplitude                                                                                                                                                        |
| Impact                | Mechanical Endurance >1,000m/S² (>100G) Misoperation Endurance >300m/S² (>30G)                                                                                                                               |
| Temperature           | -40° C~+350° C                                                                                                                                                                                               |
| Humidity              | <95%RH                                                                                                                                                                                                       |
| Working Life          | Machinery: >15million times  Electric: >0.5million times                                                                                                                                                     |
| Protection Degree     | IEC specification: IP66                                                                                                                                                                                      |