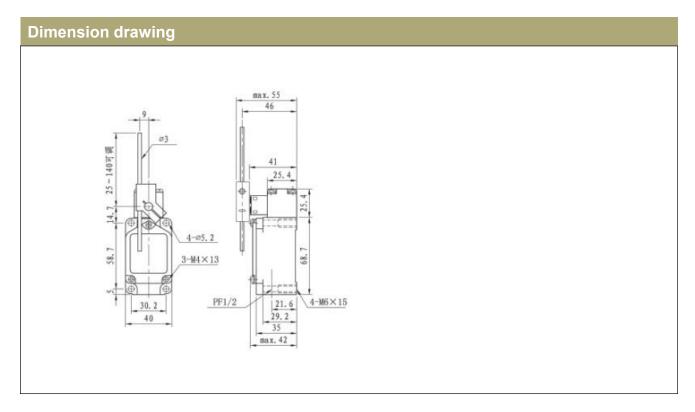

|
| Humidity              | <95%RH                                                                                                                                                                                                       |
| Working Life          | Machinery: >15million times  Electric: >0.5million times                                                                                                                                                     |
| Protection Degree     | IEC specification: IP66                                                                                                                                                                                      |



## **KJT Sensors - KJT-XW Series**

**Limit Switch- AC Power Supplies** 

**KJT-XWKI**