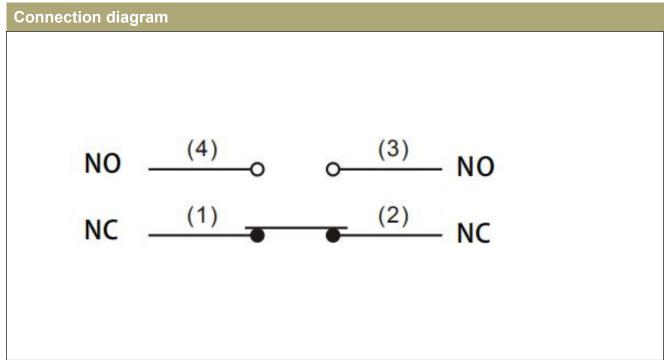

|
| Humidity              | <95%RH                                                                                                                                                                                                       |
| Working Life          | Machinery: >15million times  Electric: >0.5million times                                                                                                                                                     |
| Protection Degree     | IEC specification: IP66                                                                                                                                                                                      |



## **KJT Sensors - KJT-XW Series**

**Limit Switch- AC Power Supplies** 

**KJT-XWKI**