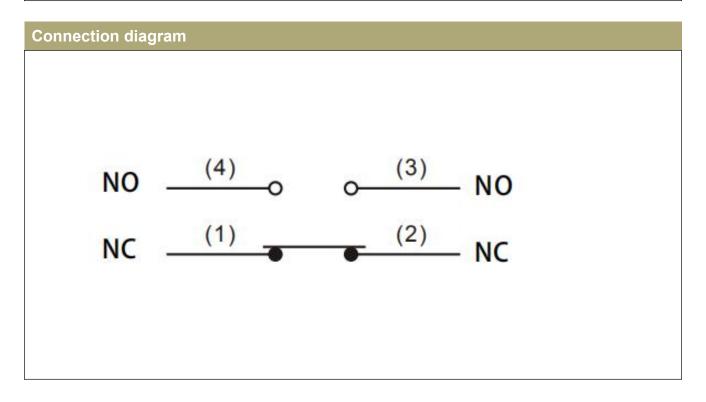

#### KJT-XWKJ

- Performance more steady due to specialized IC
- Rated Current::10A /250VAC
- Protection degree : IP66 (IEC)
- Operating Temperature : -40°C-+350°C
- Provide customized service

| Technical parameter   | er                                                                                                                                         |
|-----------------------|--------------------------------------------------------------------------------------------------------------------------------------------|
| Rated Current         | 10A /250VAC                                                                                                                                |
| Operating Speed       | 1mm-2m/s                                                                                                                                   |
| Operating Frequency   | Machinery:120times/minute                                                                                                                  |
| Contect Resistance    | Electric: 30times/minute <15 m $\Omega$ (mm) (initial stage)                                                                               |
| Insulation Resistance | >100Ohm (<500VDC)                                                                                                                          |
| Withstand<br>Voltage  | No connection between terminals. 1000VAC50/60Hz lasts 1 minute                                                                             |
|                       | Between the terminal and the contact.2200VAC50/60Hz lasts 1 minuteBetween terminal and no-load current metal.2200VAC50/60Hz lasts 1 minute |
| Vibration             | Misoperation Endurance 10~55Hz,1.5mm double-amplitude                                                                                      |
| Impact                | Mechanical Endurance>1,000m/S² (>100G)Misoperation Endurance>300m/S² (>30G)                                                                |
| Temperature           | -40° C~+350° C                                                                                                                             |
| Humidity              | <95%RH                                                                                                                                     |
| Working Life          | Machinery:>15million timesElectric:>0.5million times                                                                                       |
| Protection Degree     | IEC specification: IP66                                                                                                                    |