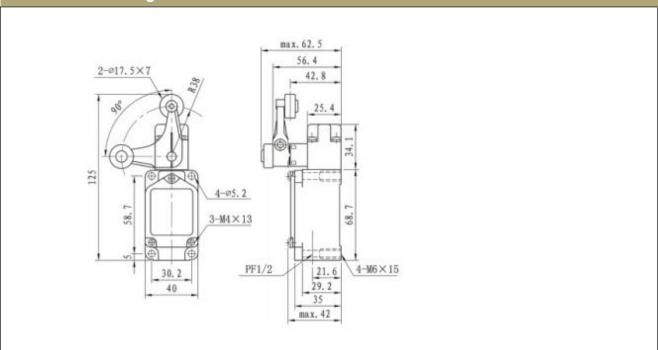

|
| Temperature           | -40° C~+350° C                                                                                                                             |
| Humidity              | <95%RH                                                                                                                                     |
| Working Life          | Machinery:>15million timesElectric:>0.5million times                                                                                       |
| Protection Degree     | IEC specification: IP66                                                                                                                    |



## **KJT Sensors - KJT-XW Series**

Limit Switch- AC Power Supplies

### KJT-XWKJ

### **Dimension drawing**