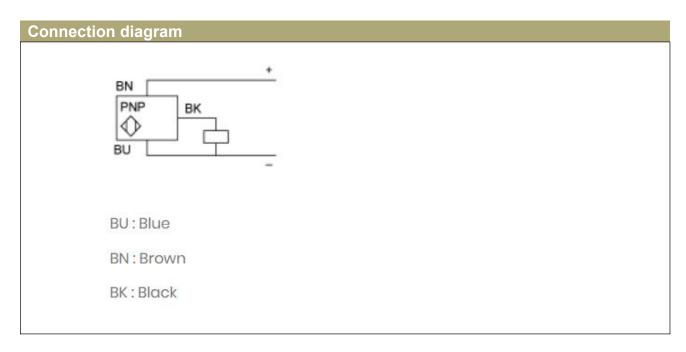

#### Speed switch Supplies

KJT-KG-Z-K3

Rot. monitoring

- M30 Sn10mm
- 120..3000c/mn
- 12..48VDC
- cable 2m

| Technical parameter                |                                            |
|------------------------------------|--------------------------------------------|
| Range of product                   | OsiSense XS                                |
| Series name                        | Application                                |
| Sensor type                        | Speed Switch                               |
| Device application                 | Rotation monitoring                        |
| Sensor name                        | XSA                                        |
| Sensor design                      | Cylindrical M30                            |
| Size                               | 81mm                                       |
| Body type                          | Fixed                                      |
| Detector flush mounting acceptance | Flush mountable                            |
| Material                           | Metal                                      |
| Enclosure material                 | Nickel plated brass                        |
| Type of output signal              | Discrete                                   |
| Wiring technique                   | 3-wire                                     |
| [Sn] nominal sensing distance      | 10MM                                       |
| Discrete output function           | 1NC                                        |
| Output circuit type                | DC                                         |
| Discrete output type               | PNP                                        |
| Electrical connection              | Cable                                      |
| Cable length                       | 2M                                         |
| [Us] rated supply voltage          | 1248 V DC with reverse polarity protection |