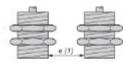

### **MOUNTING AND CLEARANCE**

 $e(1) \ge 20 \text{ mm}/0.79 \text{ in}$ 

e (1)  $\ge$  20 mm/0.79 in e (2)  $\ge$  120 mm/4.72 in

- $e(1) \ge 20 \text{ mm}/0.79 \text{ in}$
- $e(2) \ge 120 \text{ mm}/4.72 \text{ in}$
- $e(3) \ge 30 \text{ mm/1.18 in.}$