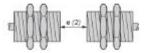

### **MOUNTING AND CLEARANCE**

 $e(1) \ge 20 \text{ mm}/0.79 \text{ in}$ 

e (1)  $\ge$  20 mm/0.79 in e (2)  $\ge$  120 mm/4.72 in

- $e(1) \ge 20 \text{ mm}/0.79 \text{ in}$
- $e(2) \ge 120 \text{ mm}/4.72 \text{ in}$
- $e(3) \ge 30 \text{ mm/1.18 in.}$