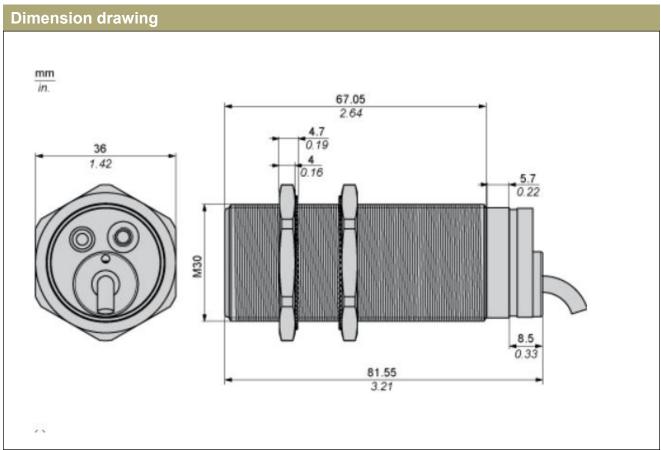

| Switching capacity in mA              | <= 200 mA with overload and short-circuit protection |
|---------------------------------------|------------------------------------------------------|
| IP degree of protection               | IP67 conforming to IEC 60529                         |
| Thread type                           | M30 x 1.5                                            |
| Detection face                        | Frontal                                              |
| Front material                        | PPS                                                  |
| Adjustable frequency range            | 1203000 cyc/mn                                       |
| Operating zone                        | 08 mm                                                |
| Differential travel                   | 315% of Fr                                           |
| Repeat accuracy                       | 3% of Sr                                             |
| Cable composition                     | 3 x 0.34 mm <sup>2</sup>                             |
| Wire insulation material              | PvR                                                  |
| Status LED                            | Output state: 1 LED (red)                            |
| Supply voltage limits                 | 1058 V DC                                            |
| Switching frequency                   | <= 800 Hz                                            |
| Maximum voltage drop                  | <1.8 V (closed)                                      |
| Current consumption                   | 015 mA no-load                                       |
| Run-up delay at power-up              | 9 s standard                                         |
| Marking                               | CE                                                   |
| Threaded length                       | 57MM                                                 |
| Height                                | 30MM                                                 |
| Length                                | 81MM                                                 |
| Product certifications                | CCC                                                  |
|                                       | CSA                                                  |
|                                       | UL                                                   |
| Ambient air temperature for operation | -25…70 ° C                                           |
| Ambient air temperature for storage   | -40…85 ° C                                           |