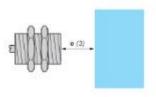

### **MOUNTING AND CLEARANCE**

 $e(1) \ge 20 \text{ mm}/0.79 \text{ in}$ 

e (1)  $\ge$  20 mm/0.79 in e (2)  $\ge$  120 mm/4.72 in

- $e(1) \ge 20 \text{ mm}/0.79 \text{ in}$
- $e(2) \ge 120 \text{ mm}/4.72 \text{ in}$
- $e(3) \ge 30 \text{ mm/1.18 in.}$